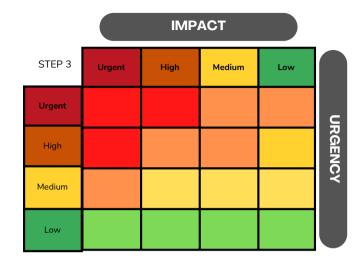

## Impact-Urgency Matrix

### Impact:

Low: From 1 merchant Urgent: Vast majority of merchants

#### Urgency:

**Low**: Includes requests for information or assistance regarding platform functionality

**Medium**: Issue is of a nature that inhibits productivity but can be circumvented.

**High**: Issue is preventing stores from completing a business task. **Urgent**: Dramatic company wide Issue that prevents a significant amount of stores from performing their work and must be resolved immediately.