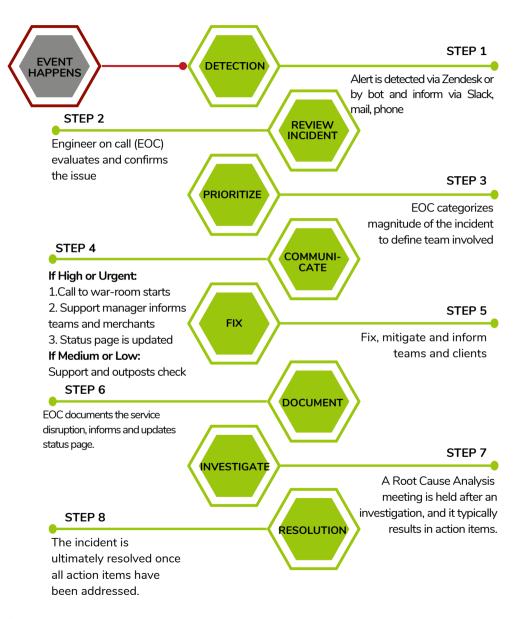

# **INCIDENT MANAGEMENT**

## **Roles & Responsibility**

|       | If Urgent/High<br>(Step 1-8)             | If Medium/Low<br>(Steps 1-5) |
|-------|------------------------------------------|------------------------------|
| Roles | Engineer on call<br>+ designated<br>team | Outposts +<br>Support Team   |